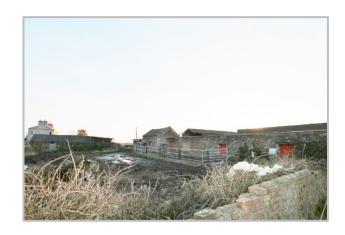

Sartfield Farm is a working farm in the North of the Island. The farm spans approximately 80 acres and is predominately laid to pasture. There are a number of outbuildings varying from traditional single storey brick barns to modern dutch barns. There is a farmhouse on site that is uninhabited but subject to the necessary permissions offers great potential to either renovate or rebuild.

### **OUTBUILDINGS**

Range of traditional brick single storey barns and modern dutch barns.