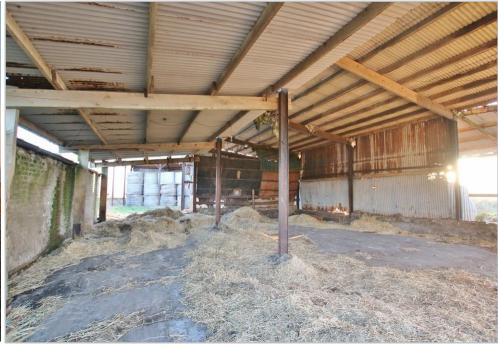

Sartfield Farm is a working farm in the North of the Island. The farm spans approximately 80 acres and is predominately laid to pasture. There are a number of outbuildings varying from traditional single storey brick barns to modern dutch barns. There is a farmhouse on site that is uninhabited but subject to the necessary permissions offers great potential to either renovate or rebuild.

### **OUTBUILDINGS**

Range of traditional brick single storey barns and modern dutch barns.