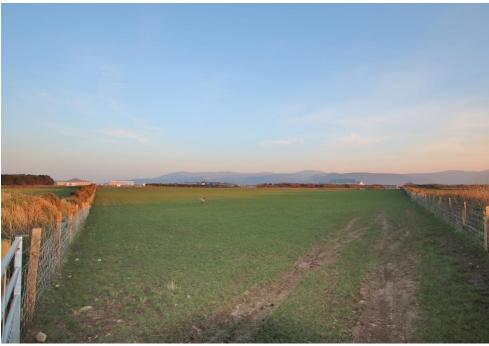

Sartfield Farm is a working farm in the North of the Island. The farm spans approximately 80 acres and is predominately laid to pasture. There are a number of outbuildings varying from traditional single storey brick barns to modern dutch barns. There is a farmhouse on site that is uninhabited but subject to the necessary permissions offers great potential to either renovate or rebuild.

# **LAND**

Approximately 80 acres in 8 securely fenced paddocks with good access to all field from the farm land or off the yard.