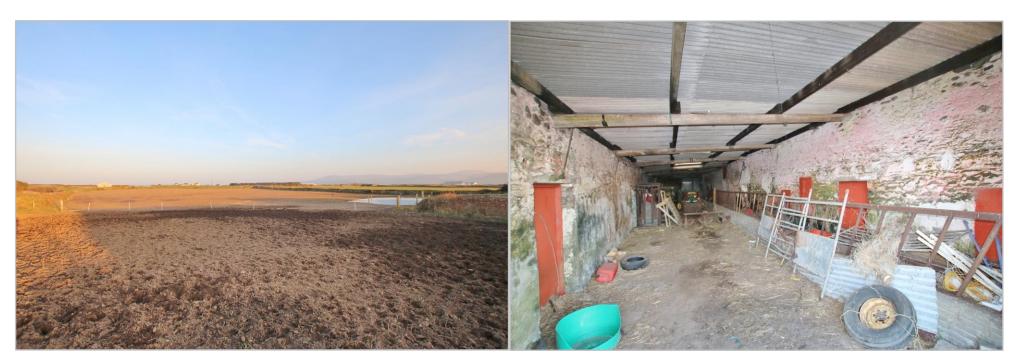

Sartfield Farm is a working farm in the North of the Island. The farm spans approximately 80 acres and is predominately laid to pasture. There are a number of outbuildings varying from traditional single storey brick barns to modern dutch barns. There is a farmhouse on site that is uninhabited but subject to the necessary permissions offers great potential to either renovate or rebuild.

### **OUTBUILDINGS**

Range of traditional brick single storey barns and modern dutch barns.