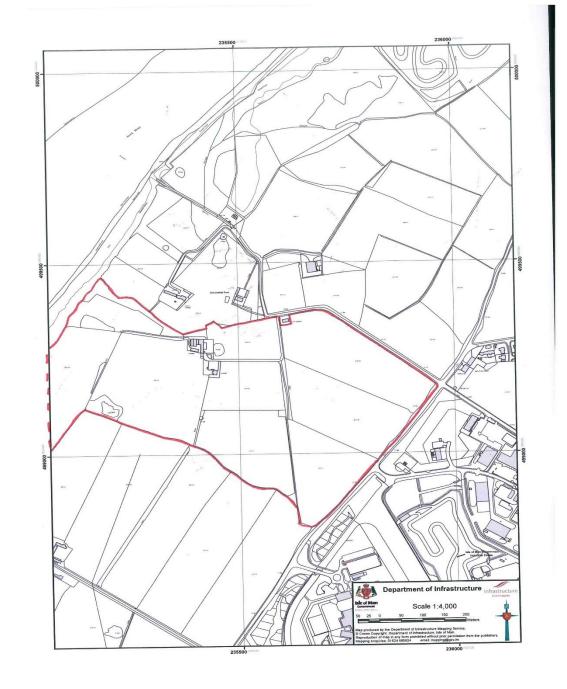

Sartfield Farm is a working farm in the North of the Island. The farm spans approximately 80 acres and is predominately laid to pasture. There are a number of outbuildings varying from traditional single storey brick barns to modern dutch barns. There is a farmhouse on site that is uninhabited but subject to the necessary permissions offers great potential to either renovate or rebuild.

# **LAND**

Approximately 80 acres in 8 securely fenced paddocks with good access to all field from the farm land or off the yard.