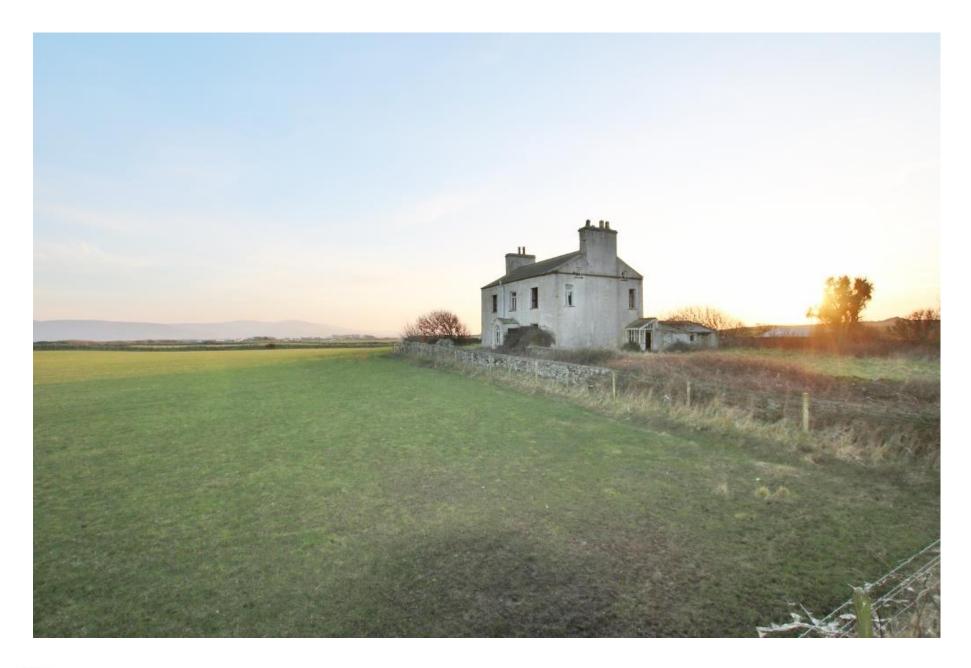

Sartfield Farm is a working farm in the North of the Island. The farm spans approximately 80 acres and is predominately laid to pasture. There are a number of outbuildings varying from traditional single storey brick barns to modern dutch barns. There is a farmhouse on site that is uninhabited but subject to the necessary permissions offers great potential to either renovate or rebuild.

### **FARMHOUSE**

Comprises four bedrooms, two reception rooms and one bathroom. In need of total renovation.