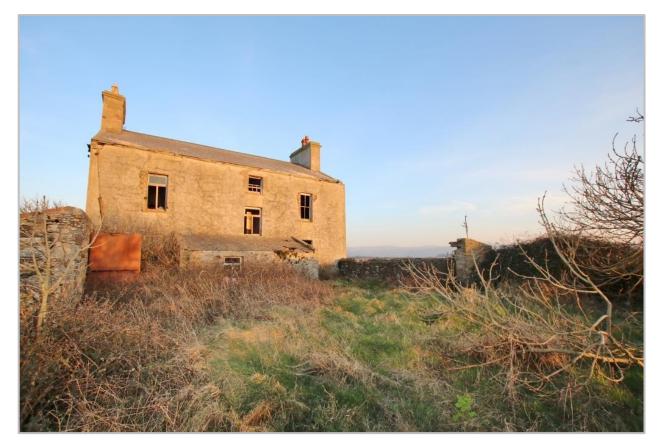

Sartfield Farm is a working farm in the North of the Island. The farm spans approximately 80 acres and is predominately laid to pasture. There are a number of outbuildings varying from traditional single storey brick barns to modern dutch barns. There is a farmhouse on site that is uninhabited but subject to the necessary permissions offers great potential to either renovate or rebuild.

### **FARMHOUSE**

Comprises four bedrooms, two reception rooms and one bathroom. In need of total renovation.