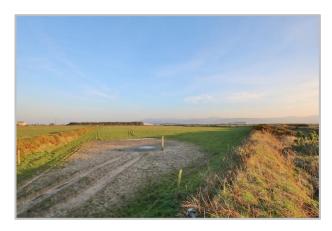

Sartfield Farm is a working farm in the North of the Island. The farm spans approximately 80 acres and is predominately laid to pasture. There are a number of outbuildings varying from traditional single storey brick barns to modern dutch barns. There is a farmhouse on site that is uninhabited but subject to the necessary permissions offers great potential to either renovate or rebuild.

# **LAND**

Approximately 80 acres in 8 securely fenced paddocks with good access to all field from the farm land or off the yard.